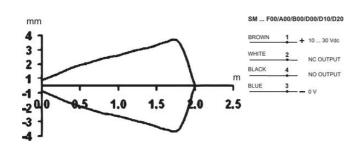

## **SPECIFICATIONS**

| Approvals             | CE, UL           |
|-----------------------|------------------|
| Cable length          | 2000 mm          |
| Dimension (mm)        | 8 x 23 x 12      |
| Distance Max          | 2000 mm          |
| Distance Min          | 0 mm             |
| Electrical connection | Cable 2 m        |
| Function              | Dark On/Light On |
| IP Class              | IP67             |

| LED indicator                   | Yes                  |
|---------------------------------|----------------------|
| Lens material                   | PMMA                 |
| Light type                      | Red LED              |
| Material of body                | PC                   |
| Output                          | PNP                  |
| Output current max              | 0,05 A               |
| Photocell technology            | Through beam emitter |
| Power consumption max           | 0,02 A               |
| Reaction time                   | 1,3 ms               |
| Supply voltage                  | 10-30 V DC           |
| Temperature range bearing, from | -30 °C               |
| Temperature range bearing, to   | 75 °C                |
| Temperature range from          | -20 °C               |
| Temperature range to            | 55 °C                |
| Type of light                   | LED                  |
| •                               |                      |