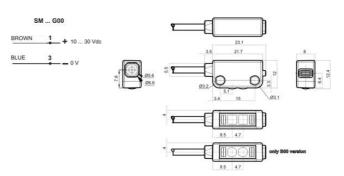

## **SPECIFICATIONS**

| Approvals             | CE, UL           |
|-----------------------|------------------|
| Cable length          | 2000 mm          |
| Dimension (mm)        | 8 x 23 x 12      |
| Distance Max          | 2000 mm          |
| Distance Min          | 0 mm             |
| Electrical connection | Cable 2 m        |
| Function              | Dark On/Light On |
| IP Class              | IP67             |

| LED indicator                   | Yes                  |
|---------------------------------|----------------------|
| Lens material                   | PMMA                 |
| Light type                      | Red LED              |
| Material of body                | PC                   |
| Output                          | PNP                  |
| Output current max              | 0,05 A               |
| Photocell technology            | Through beam emitter |
| Power consumption max           | 0,02 A               |
| Reaction time                   | 1,3 ms               |
| Supply voltage                  | 10-30 V DC           |
| Temperature range bearing, from | -30 °C               |
| Temperature range bearing, to   | 75 °C                |
| Temperature range from          | -20 °C               |
| Temperature range to            | 55 °C                |
| Type of light                   | LED                  |
| •                               |                      |